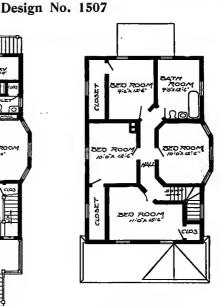

Design No. 2046

First Floor Plan

BED ROOM
II OXII O

CLOS

BED ROOM
II OXII C

Secood Floor Plan

Size: Width, 22 feet 6 inches; length, 30 feet, exclusive of porches

Blue prints consist of basement plan; roof plan; first and second floor plans; front, rear, two side elevations, wall sections and all necessary interior details. Specifications consist of about twenty pages of typewritten matter.

Full and complete working plans and specifications of this house will be furnished for \$5.00. Cost of this house is from about \$950.00 to about \$1,100.00, according to the locality in which it is built.